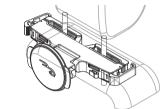

### **Setting up the car mount**

1 Open the stand locks.

2 Lift the headrest on the front seat.

3 Rotate the brackets to an angle that will allow the brackets fit through the headrest posts.

5 Close the stand's locks.

6 Close the stand locks.

7 Put your iPad 2 into the sleeve by placing the bottom of your iPad 2 into the bottom of the sleeve, then pressing the top of your iPad 2 into the sleeve.

**8** While pressing the latches on the stand, slide the sleeve into the stand.